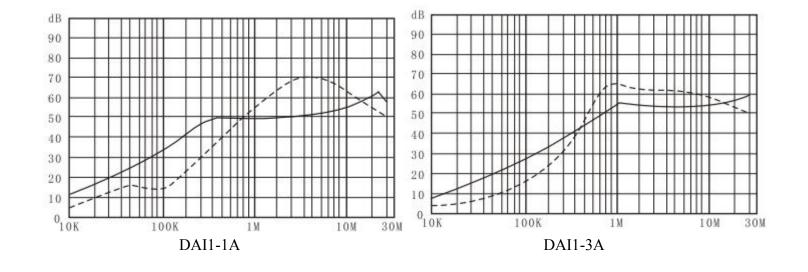

neral products

| Part No. | Rated<br>Current | Leakage<br>Current | Electrical Schematics | Safety<br>certification | Remark |
|----------|------------------|--------------------|-----------------------|-------------------------|--------|
| DAI1-1A  | 1A               | <0.5mA             | Gog ON                | CQC,ROHS customization  |        |
| DAI1-3A  | 3A               | <0.5mA             |                       |                         |        |
| DAI1-6A  | 6A               | <0.5mA             |                       |                         |        |
| DAI1-10A | 10A              | <0.5mA             |                       |                         |        |

## Outine Drawing and Dinemsions(mm)





### Insertion Loss

——— ( Common Mode ) ----- ( Differential Mode )