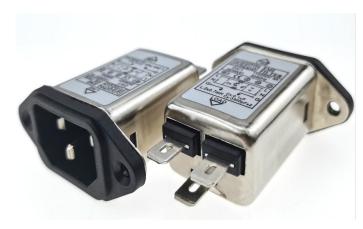

# **DAI1 Series EMI power noise filters**

#### Product introduction

DAI1 Series EMI power line noise filter is made of high-quality manganese-zinc ferrite magnetic rings and capacitors, and has first-class process quality and good performance. This series of products produced by our company are characterized by Standard IEC socket input interface, modular design, small volume, low price, and good performance in solving high frequency interference of 1mhz-30mhz.

### List of general products

| Part No. | Rated<br>Current | Leakage<br>Current | Electrical Schematics | Safety<br>certification | Remark |
|----------|------------------|--------------------|-----------------------|-------------------------|--------|
| DAI1-1A  | 1A               | <0.5mA             | Gog ON                | CQC,ROHS customization  |        |
| DAI1-3A  | 3A               | <0.5mA             |                       |                         |        |
| DAI1-6A  | 6A               | <0.5mA             |                       |                         |        |
| DAI1-10A | 10A              | <0.5mA             |                       |                         |        |