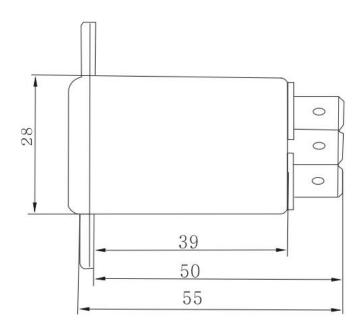

|
| Climatic category     | 25/085/21             |

### List of general products

| Part No. | Rated<br>Current | Leakage<br>Current | Electrical Schematics | Safety<br>certification | Remark |
|----------|------------------|--------------------|-----------------------|-------------------------|--------|
| DAI1-1A  | 1A               | <0.5mA             | Gog ON                | CQC,ROHS customization  |        |
| DAI1-3A  | 3A               | <0.5mA             |                       |                         |        |
| DAI1-6A  | 6A               | <0.5mA             |                       |                         |        |
| DAI1-10A | 10A              | <0.5mA             |                       |                         |        |

## Outine Drawing and Dinemsions(mm)





### Insertion Loss

——— ( Common Mode ) ----- ( Differential Mode )