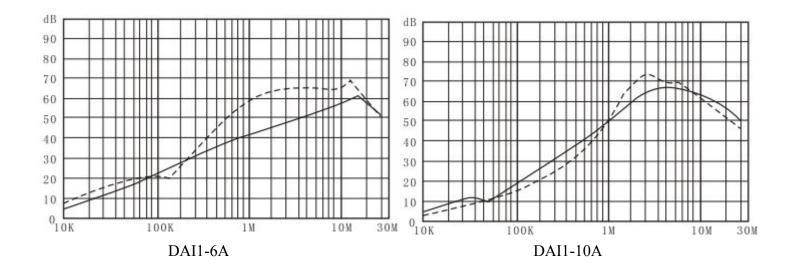

ral products

| Part No. | Rated<br>Current | Leakage<br>Current | Electrical Schematics | Safety<br>certification | Remark |
|----------|------------------|--------------------|-----------------------|-------------------------|--------|
| DAI1-1A  | 1A               | <0.5mA             | Gog ON                | CQC,ROHS customization  |        |
| DAI1-3A  | 3A               | <0.5mA             |                       |                         |        |
| DAI1-6A  | 6A               | <0.5mA             |                       |                         |        |
| DAI1-10A | 10A              | <0.5mA             |                       |                         |        |

## Outine Drawing and Dinemsions(mm)





### Insertion Loss

——— ( Common Mode ) ----- ( Differential Mode )