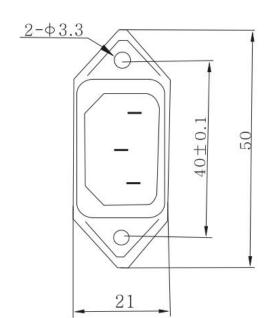

|
| Climatic category     | 25/085/21             |

### List of general products

| Part No. | Rated<br>Current | Leakage<br>Current | Electrical Schematics | Safety<br>certification | Remark |
|----------|------------------|--------------------|-----------------------|-------------------------|--------|
| DAI1-1A  | 1A               | <0.5mA             | Gog ON                | CQC,ROHS customization  |        |
| DAI1-3A  | 3A               | <0.5mA             |                       |                         |        |
| DAI1-6A  | 6A               | <0.5mA             |                       |                         |        |
| DAI1-10A | 10A              | <0.5mA             |                       |                         |        |

## Outine Drawing and Dinemsions(mm)





### Insertion Loss

——— ( Common Mode ) ----- ( Differential Mode )