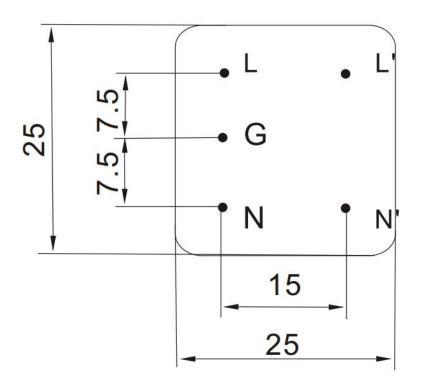

## List of general products

| Part No. | Rated<br>Current | Leakage<br>Current | Dimensi<br>on |          | Safety<br>certification | Remark                           |
|----------|------------------|--------------------|---------------|----------|-------------------------|----------------------------------|
| DAP1-1A  | 1A               | <0.5mA             | P1            | LO + O L |                         |                                  |
| DAP1-3A  | 3A               | <0.5mA             | P1            |          | CUL, CE                 | Parameters support customization |
| DAP1-6A  | 6A               | <0.5mA             | P1            |          | CQC,ROHS                | customization                    |
| DAP1-10A | 10A              | <0.5mA             | P1            | No No N  |                         |                                  |