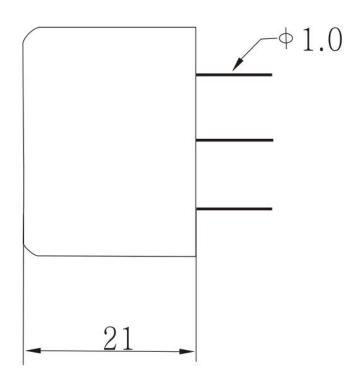

## List of general products

| Part No. | Rated<br>Current | Leakage<br>Current | Dimensi<br>on |          | Safety<br>certification | Remark                           |
|----------|------------------|--------------------|---------------|----------|-------------------------|----------------------------------|
| DAP1-1A  | 1A               | <0.5mA             | P1            | LO + O L |                         |                                  |
| DAP1-3A  | 3A               | <0.5mA             | P1            |          | CUL, CE                 | Parameters support customization |
| DAP1-6A  | 6A               | <0.5mA             | P1            |          | CQC,ROHS                | customization                    |
| DAP1-10A | 10A              | <0.5mA             | P1            | No No N  |                         |                                  |