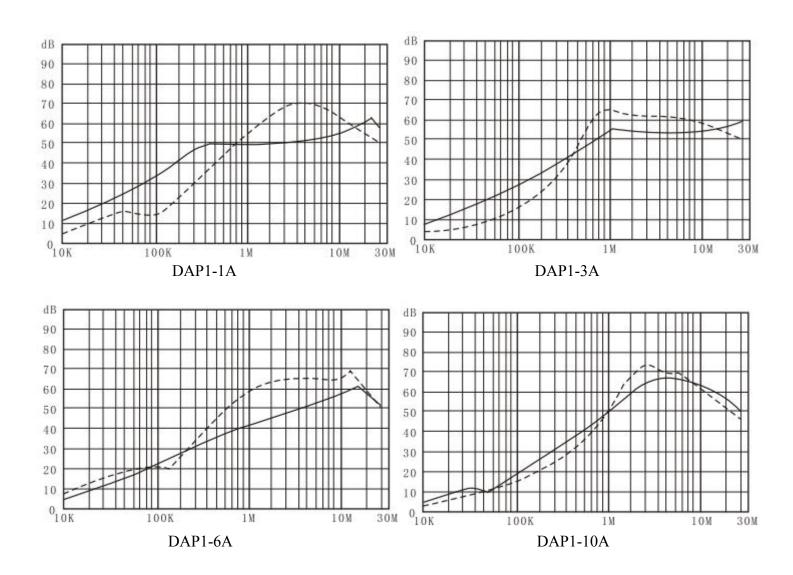

|
|----------|------------------|--------------------|---------------|----------|-------------------------|----------------------------------|
| DAP1-1A  | 1A               | <0.5mA             | P1            | LO + O L |                         |                                  |
| DAP1-3A  | 3A               | <0.5mA             | P1            |          | CUL, CE                 | Parameters support customization |
| DAP1-6A  | 6A               | <0.5mA             | P1            |          | CQC,ROHS                | customization                    |
| DAP1-10A | 10A              | <0.5mA             | P1            | No No N  |                         |                                  |





## Insertion Loss

— (Common Mode) ---- (Differential Mode)