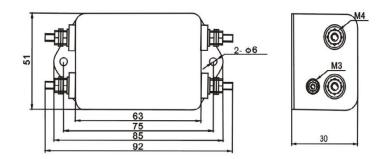

| Electrical Schematics | Safety<br>certificatio | Remark             |
|----------|----------------------|--------------------|-----------|---------------|---------------|-----------------------|------------------------|--------------------|
|          |                      |                    |           | Input         | Output        |                       | n                      |                    |
| DBA4-10A | 10A                  | <0.5mA             | A4        | Bolt/Terminal | Bolt/Terminal | Lo                    |                        |                    |
| DBA4-20A | 20A                  | <0.5mA             | A4        | Bolt/Terminal | Bolt/Terminal | No T T No N           | CUL, CE CQC,ROHS       | Parameters support |

# Outine Drawing and Dinemsions(mm)





# Insertion Loss

(Common Mode) ----- (Differential Mode)



DBA4-20A / DBA4-30A