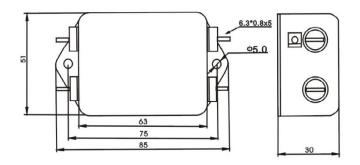

| Electrical Schematics | Safety<br>certificatio | Remark             |
|----------|----------------------|--------------------|-----------|---------------|---------------|-----------------------|------------------------|--------------------|
|          |                      |                    |           | Input         | Output        |                       | n                      |                    |
| DBA4-10A | 10A                  | <0.5mA             | A4        | Bolt/Terminal | Bolt/Terminal | Lo                    |                        |                    |
| DBA4-20A | 20A                  | <0.5mA             | A4        | Bolt/Terminal | Bolt/Terminal | No T T No N           | CUL, CE CQC,ROHS       | Parameters support |

# Outine Drawing and Dinemsions(mm)





# Insertion Loss

(Common Mode) ----- (Differential Mode)



DBA4-20A / DBA4-30A