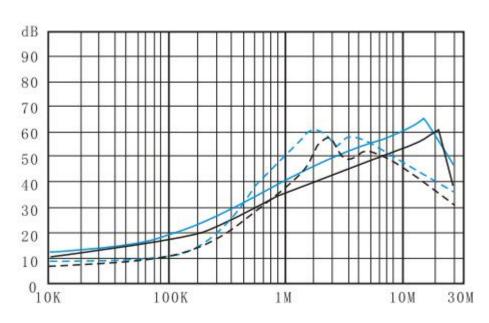

|
|----------|----------------------|--------------------|-----------|---------------|---------------|-----------------------|------------------------|--------------------|
|          |                      |                    |           | Input         | Output        |                       | n                      |                    |
| DBA4-10A | 10A                  | <0.5mA             | A4        | Bolt/Terminal | Bolt/Terminal | Lo                    |                        |                    |
| DBA4-20A | 20A                  | <0.5mA             | A4        | Bolt/Terminal | Bolt/Terminal | No T T No N           | CUL, CE CQC,ROHS       | Parameters support |

# Outine Drawing and Dinemsions(mm)





# Insertion Loss

(Common Mode) ----- (Differential Mode)



DBA4-20A / DBA4-30A